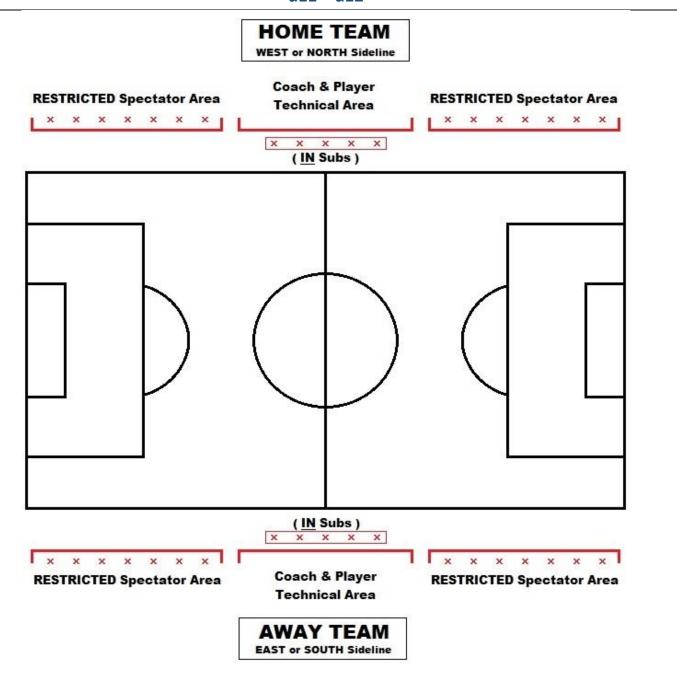

## <u>9v9 - Field Layout</u>

u11 - u12

- Coaches and sub players need to stay in designated technical area staying a minimum of 6 feet apart (following COVID-19 protocol).
- Any IN subs must be ready and waiting in designated sub area on a mark then wait for permission from the referee.
- Any OUT subs must exit the field on their team's sideline and proceed to the technical area.
- Spectators are limited for u11-12 age groups. ONLY ONE per player is permitted.
- ALL spectators must be on mark in their team's designated spectator areas staying a minimum of 6 feet apart (following COVID-19 protocol).
- ALL Participants are REQUIRED to follow ALL protocol. Games may be forfeited and disbanded if protocols are not followed.